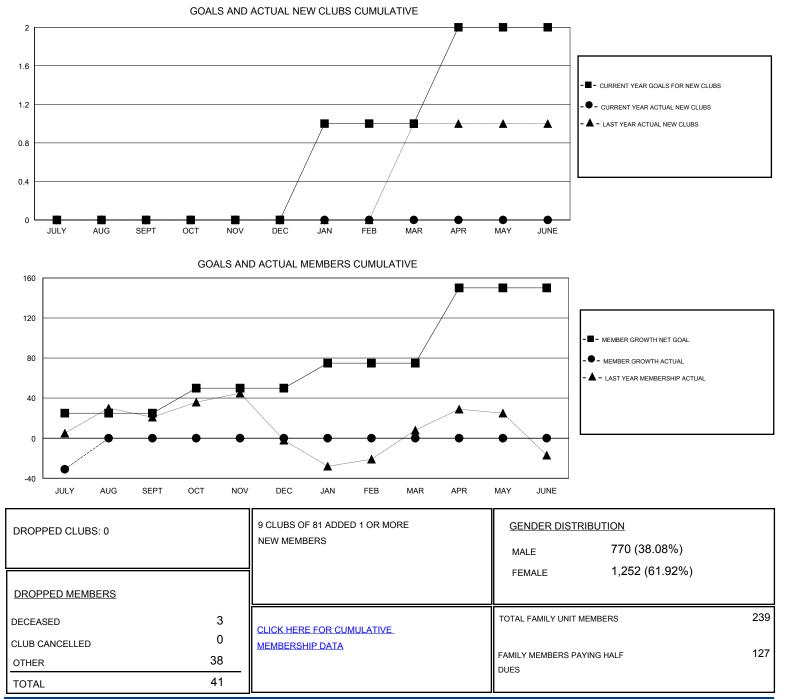

## District 20 K1

Results as of: 7/31/2019

| GMT:                           | LOCATION NEW YORK |   |   |                                  |    |    | GMT CA |
|--------------------------------|-------------------|---|---|----------------------------------|----|----|--------|
| Clubs<br>RESULTS FOR 2019-2020 |                   |   |   | Members<br>RESULTS FOR 2019-2020 |    |    |        |
|                                |                   |   |   |                                  |    |    |        |
| JULY/AUG/SEPT                  | 0                 | 0 | 0 | JULY/AUG/SEPT                    | 25 | 20 | 41     |
| OCT/NOV/DEC                    | 0                 | 0 | 0 | OCT/NOV/DEC                      | 25 | 0  | 0      |
| JAN/FEB/MAR                    | 1                 | 0 | 0 | JAN/FEB/MAR                      | 25 | 0  | 0      |
| APR/MAY/JUNE                   | 1                 | 0 | 0 | APR/MAY/JUNE                     | 75 | 0  | 0      |